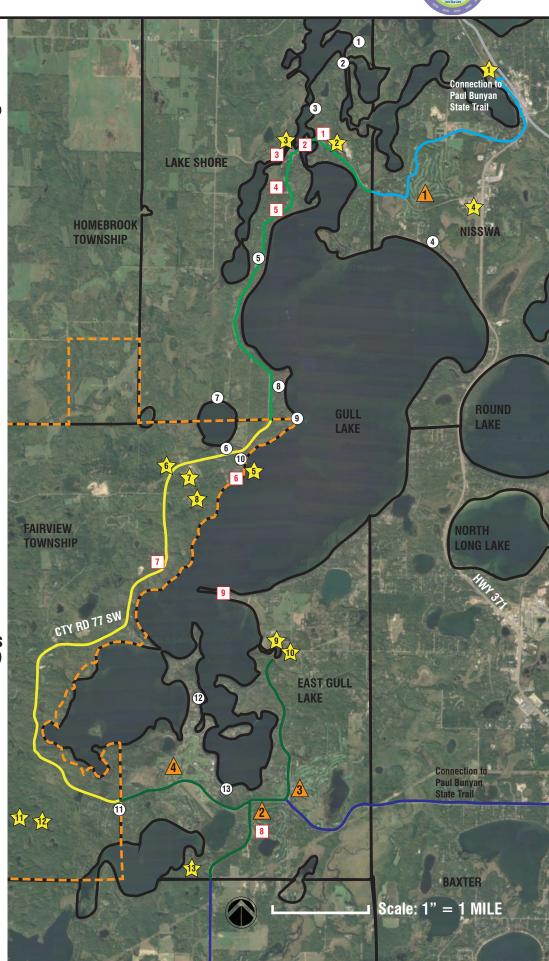

# **GULL LAKE TRAIL (PHASE 3) TRAIL MAP**

# FAIRVIEW TOWNSHIP, CASS COUNTY, MN

### Legend

- ——— Gull Lake Trail East Gull Lake (Phase 1)
- Gull Lake Trail Lakeshore
  (Phase 2)
  - Gull Lake Trail Fairview Township (Phase 3)
- Gull Lake Trail, City of Nisswa
  (Phase 4 Future)
  - Paul Bunyan State Trail
- ----Future Trail
- – -Pillsbury State Forest

#### ○ Resorts

- 1. Point Narrows Resort
- 2. Lost Lake Lodge
- 3. Causeway on Gull Resort
- 4. Grand View Lodge
- 5. Gull Lake Motel
- 6. Birch Bay RV Resort
- 7. Agate Lake Resort
- 8. Pinehurst Resort
- 9. Sandy Beach Resort
- 10. Quarterdeck Resort
- 11. Kavanaughs Resort
- 12. Maddens on Gull Lake Resort
- 13. Cragun's Resort

#### Restaurants

- 1. Zorbaz
- 2. Bar Harbor Supper Club
- 3. Cowboys of Lake Shore
- 4. Iron Waffle
- 5. Sherwood Forest
- 6. Jake's on Gull Lake
- 7. Jake's Gull Lake Grille
- 8. Maddens Classic Grill
- o. Maduells Classic Gril
- 9. Ernie's on Gull

## Attractions & Boat Landings

- 1. Nisswa Lake Park and Rec (NLPRA)
- 2. Zorbaz Boat Landing
- 3. Fritz Loven Park
- 4. Nisswa Family Fun Waterslide
- 5. Quarterdeck Boat Landing
- 6. Lakeshore Conservation Club
- 7. Mount Ski Gull
- 8. Brainerd Zip Line Tour
- 9. Gull Army Corps Boat Landing
- 10. Gull Lake Recreational Area
- 11. Outback Riding Stable
- 12. Pillsbury Forest Horse Camp
- 13. Camp Confidence

#### **Golf Courses**

- 1. Pines Golf Course
- 2. Maddens Classic Golf Course
- 3. Craguns Legacy Golf Course
- 4. Maddens Pine Beach Golf Course